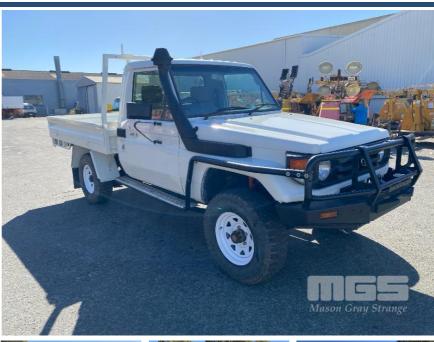

## 2000 TOYOTA LANDCRUISER HZJ79R-TJMR03 SINGLE CAB TRAYTOP 4x4

## **Asset Details**

2000 **Build Date:** Compliance: 2000 TOYOTA Make: LANDCRUISER Model: Variant: HZJ79R-TJMR03 Series: SINGLE CAB TRAYTOP **Body Type: 6 CYLINDER DIESEL Engine Size: 5 SPEED MANUAL Transmission: TRANSMISSION Fuel Type: Ext. Colour:** WHITE DUCO **BROWN** Int. Colour: 2 Doors: 2 Seats: 4x4 **Drive Type:** 

## **Features**

AIR CON, BULL BAR, CARGO BARRIER, SIDE STEP, STEEL TRAY, TOW PACK 2 WAY RADIO

KEY #39