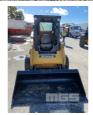

## **CATERILLAR 232B2 SKID STEER LOADER**

## **Asset Details**

Build Date:

Make: CATERILLAR

**Model:** 232B2

Series:

**Drive Type:** 

**Axle Config:** 

Body Type: SKID STEER LOADER

## **Features**

REVERSING CAMERA WITH LCD SCREEN G.P. BUCKET 1700mm WIDE

KEY #7