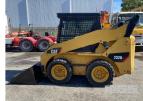

## **CATERILLAR 232B2 SKID STEER LOADER**

## **Asset Details**

Build Date:

Make: CATERILLAR

**Model:** 232B2

Series:

**Drive Type:** 

**Axle Config:** 

Body Type: SKID STEER LOADER

## **Features**

REVERSING CAMERA WITH LCD SCREEN G.P. BUCKET 1700mm WIDE

KEY #7