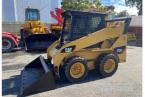

## **CATERILLAR 232B2 SKID STEER LOADER**

## **Asset Details**

Build Date:

Make: CATERILLAR

**Model:** 232B2

Series:

**Drive Type:** 

**Axle Config:** 

Body Type: SKID STEER LOADER

## **Features**

REVERSING CAMERA WITH LCD SCREEN G.P. BUCKET 1700mm WIDE

KEY #7