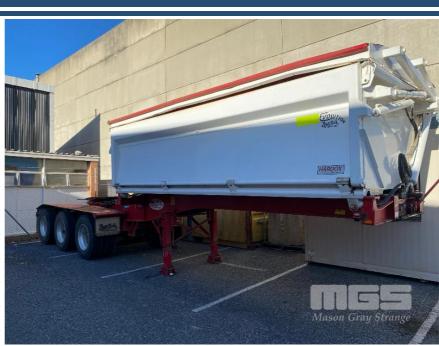

## 02 / 2022 BRUCE ROCK ENGINEERING A TRAILER TRIAXLE SIDE TIPPER

## **Asset Details**

Build Date: 2/2022

Make: BRUCE ROCK ENGINEERING

Length:

Sub Cat: A TRAILER

Axle Config: TRIAXLE

Body Type: SIDE TIPPER

Model: BRE-TR350

**ATM:** 48,000 kg

Volume:

Rating: ROAD TRAIN

Suspension: AIRBAG SUSPENSION

**Axle Type:** 

Rim Type: 10 STUD RIMS

Tyre Size: TYRES 11R 22.5

**Brakes:** 

## **Features**

UTA 008275 4.8 METRE, LED LIGHTS