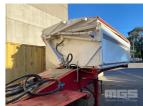

## 02 / 2022 BRUCE ROCK ENGINEERING A TRAILER TRIAXLE SIDE TIPPER

## **Asset Details**

Build Date: 2/2022

Make: BRUCE ROCK ENGINEERING

Length:

Sub Cat: A TRAILER

Axle Config: TRIAXLE

Body Type: SIDE TIPPER

Model: BRE-TR350

**ATM:** 48,000 kg

Volume:

Rating: ROAD TRAIN

Suspension: AIRBAG SUSPENSION

**Axle Type:** 

Rim Type: 10 STUD RIMS

Tyre Size: TYRES 11R 22.5

**Brakes:** 

## **Features**

UTA 008275 4.8 METRE, LED LIGHTS