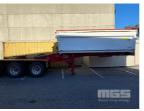

## 02 / 2022 BRUCE ROCK ENGINEERING A TRAILER TRIAXLE SIDE TIPPER

## **Asset Details**

Build Date: 2/2022

Make: BRUCE ROCK ENGINEERING

Length:

Sub Cat: A TRAILER

Axle Config: TRIAXLE

Body Type: SIDE TIPPER

Model: BRE-TR350

**ATM:** 48,000 kg

Volume:

Rating: ROAD TRAIN

Suspension: AIRBAG SUSPENSION

**Axle Type:** 

Rim Type: 10 STUD RIMS

Tyre Size: TYRES 11R 22.5

**Brakes:** 

## **Features**

UTA 008275 4.8 METRE, LED LIGHTS