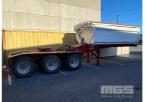

## 02 / 2022 BRUCE ROCK ENGINEERING A TRAILER TRIAXLE SIDE TIPPER

## **Asset Details**

Build Date: 2/2022

Make: BRUCE ROCK ENGINEERING

Length:

Sub Cat: A TRAILER

Axle Config: TRIAXLE

Body Type: SIDE TIPPER

Model: BRE-TR350

**ATM:** 48,000 kg

Volume:

Rating: ROAD TRAIN

Suspension: AIRBAG SUSPENSION

**Axle Type:** 

Rim Type: 10 STUD RIMS

Tyre Size: TYRES 11R 22.5

**Brakes:** 

## **Features**

UTA 008275 4.8 METRE, LED LIGHTS