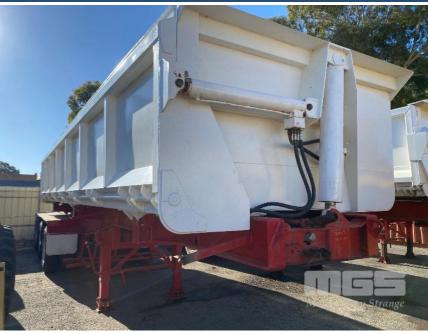

## **2011 MWW TRIAXLE SIDE TIPPER TRAILER**

## **Asset Details**

2011 **Build Date:** MWW Make: Length: **Sub Cat: TRIAXLE Axle Config:** SIDE TIPPER TRAILER **Body Type:** Model: ATM: **42 TONNE** Volume: Rating: **AIRBAG SUSPENSION** Suspension: **Axle Type:** SPIDER RIMS Rim Type: Tyre Size: **TYRES 11R 22.5 Brakes:** 

## **Features**

Coupling:

RINGFEEDER, 9 METRES, LED LIGHTS