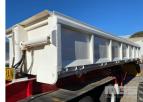

## **2011 MWW TRIAXLE SIDE TIPPER TRAILER**

## **Asset Details**

2011 **Build Date:** MWW Make: Length: **Sub Cat: TRIAXLE Axle Config:** SIDE TIPPER TRAILER **Body Type:** Model: ATM: **42 TONNE** Volume: Rating: **AIRBAG SUSPENSION** Suspension: **Axle Type:** SPIDER RIMS Rim Type: Tyre Size: **TYRES 11R 22.5 Brakes:** 

## **Features**

Coupling:

RINGFEEDER, 9 METRES, LED LIGHTS