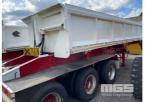

## **2011 MWW TRIAXLE SIDE TIPPER TRAILER**

## **Asset Details**

2011 **Build Date:** MWW Make: Length: **Sub Cat: TRIAXLE Axle Config:** SIDE TIPPER TRAILER **Body Type:** Model: ATM: **42 TONNE** Volume: Rating: **AIRBAG SUSPENSION** Suspension: **Axle Type:** SPIDER RIMS Rim Type: Tyre Size: **TYRES 11R 22.5 Brakes:** 

## **Features**

Coupling:

RINGFEEDER, 9 METRES, LED LIGHTS