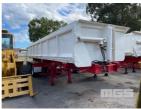

## **2011 MWW TRIAXLE SIDE TIPPER TRAILER**

## **Asset Details**

2011 **Build Date:** MWW Make: Length: **Sub Cat: TRIAXLE Axle Config:** SIDE TIPPER TRAILER **Body Type:** Model: ATM: **42 TONNE** Volume: Rating: **AIRBAG SUSPENSION** Suspension: **Axle Type:** SPIDER RIMS Rim Type: Tyre Size: **TYRES 11R 22.5 Brakes:** 

## **Features**

Coupling:

RINGFEEDER, 9 METRES, LED LIGHTS