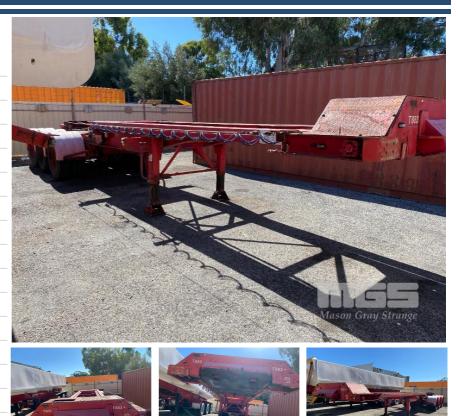

## 2001 MAXI TRANS 35' (10,700mm) SKEL SLIDING POSITION TRI AXLE A TRAILER

## **Asset Details**

| Build Date:  | 2001                  |  |  |  |
|--------------|-----------------------|--|--|--|
| Make:        | MAXI TRANS            |  |  |  |
| Length:      | 35' (10,700mm)        |  |  |  |
| Sub Cat:     | SKEL SLIDING POSITION |  |  |  |
| Axle Config: | TRI AXLE              |  |  |  |
| Body Type:   | A TRAILER             |  |  |  |
| Model:       | ST3                   |  |  |  |
| ATM:         | 38,000kg              |  |  |  |
| Volume:      |                       |  |  |  |
| Rating:      |                       |  |  |  |
| Suspension:  | AIRBAG SUSPENSION     |  |  |  |
| Axle Type:   |                       |  |  |  |
| Rim Type:    | SPIDER RIMS           |  |  |  |
| Tyre Size:   | 11R22.5               |  |  |  |
| Brakes:      | DRUM BRAKES           |  |  |  |
| Coupling:    |                       |  |  |  |