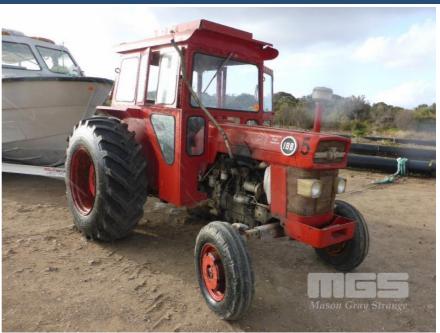

## **MASSEY FERGUSON 188 4x2 TRACTOR**

## **Asset Details** D. T.I. D. G.

| Build Date: |                 |
|-------------|-----------------|
| Make:       | MASSEY FERGUSON |
| Model:      | 188             |

**Drive Type:** 

Series:

**Axle Config:** 4x2

**Body Type: TRACTOR** 

Gearbox:

**Transmission:** 

**Engine Make:** 

4 CYLINDER **Engine Size:** 

DIESEL **Fuel Type:** 

Diff Make / Size:

Suspension:

**Ext Colour:** 

Tyre Size:

**Tyre Condition:** 

| D0015.  | 36 |
|---------|----|
| Volume: | Не |

| Doors:  | Seats:  | Length: | Capacity: |
|---------|---------|---------|-----------|
| Volume: | Height: | Width:  | GVM:      |
| GCM:    | SWL:    | HP:     | Tare:     |

## **Asset Identification**

| Odometer:         |    | Rego: | OPS 833 | State: |    | Expiry:        | 23/10/2017 |
|-------------------|----|-------|---------|--------|----|----------------|------------|
| VIN:              |    |       |         | PIN:   |    |                |            |
| <b>Engine No:</b> |    |       |         | Hours: |    |                |            |
| Papers:           | NO | Keys: |         | Books: | NO | Service Books: | NO         |

## **Features**

PTO, 3PTL, HYDRAULICS **CABIN**