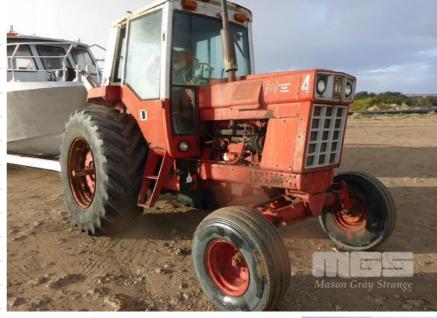

## **INTERNATIONAL 886 4x2 TRACTOR**

## **Asset Details**

**Build Date:** 

Make: INTERNATIONAL

Model: 886

Series:

**Drive Type:** 

4x2 **Axle Config:** 

**Body Type: TRACTOR** 

Gearbox:

Transmission:

**Engine Make:** 

**6 CYLINDER Engine Size:** 

DIESEL **Fuel Type:** 

Diff Make / Size:

Suspension:

**Ext Colour:** 

Tyre Size:

Doors:

Volume:

VIN:

**Tyre Condition:** 

| GCM: |  |
|------|--|

**Asset Identification** 

| Odometer: | Rego: | JSP | 80 |
|-----------|-------|-----|----|