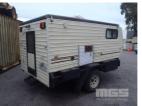

# 1993 THE GETAWAY TRAVELLER CARAVAN

## **Asset Details**

1993 **Build Date:** Compliance: **TRAVELLER** Make: Model: Variant: Series: **Body Type: CARAVAN Engine Size: Transmission: Fuel Type:** Ext. Colour: **CREAM** LIGHT BROWN TIMBER Int. Colour: LAMINATE Doors: Seats:

#### **Features**

**Drive Type:** 

SPARE WHEEL, POP TOP ROOF, DOUBLE BED, GAS STOVE, ELECTRIC FRIDGE, SINK, LPG BOTTLE, SIDE & FRONT TOOLBOX STORAGE, SUNRAYSIA RIMS, TRAILER BRAKES, EXTERNAL POWER & PLUMBING INLET