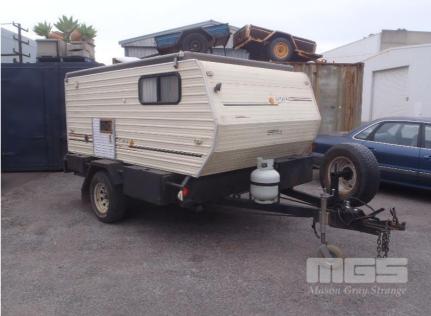

# 1993 THE GETAWAY TRAVELLER CARAVAN

## **Asset Details**

1993 **Build Date:** Compliance: **TRAVELLER** Make: Model: Variant: Series: **Body Type: CARAVAN Engine Size: Transmission: Fuel Type:** Ext. Colour: **CREAM** LIGHT BROWN TIMBER Int. Colour: LAMINATE Doors: Seats:

#### **Features**

**Drive Type:** 

SPARE WHEEL, POP TOP ROOF, DOUBLE BED, GAS STOVE, ELECTRIC FRIDGE, SINK, LPG BOTTLE, SIDE & FRONT TOOLBOX STORAGE, SUNRAYSIA RIMS, TRAILER BRAKES, EXTERNAL POWER & PLUMBING INLET