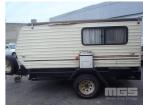

# 1993 THE GETAWAY TRAVELLER CARAVAN

## **Asset Details**

1993 **Build Date:** Compliance: **TRAVELLER** Make: Model: Variant: Series: **Body Type: CARAVAN Engine Size: Transmission: Fuel Type:** Ext. Colour: **CREAM** LIGHT BROWN TIMBER Int. Colour: LAMINATE Doors: Seats:

#### **Features**

**Drive Type:** 

SPARE WHEEL, POP TOP ROOF, DOUBLE BED, GAS STOVE, ELECTRIC FRIDGE, SINK, LPG BOTTLE, SIDE & FRONT TOOLBOX STORAGE, SUNRAYSIA RIMS, TRAILER BRAKES, EXTERNAL POWER & PLUMBING INLET