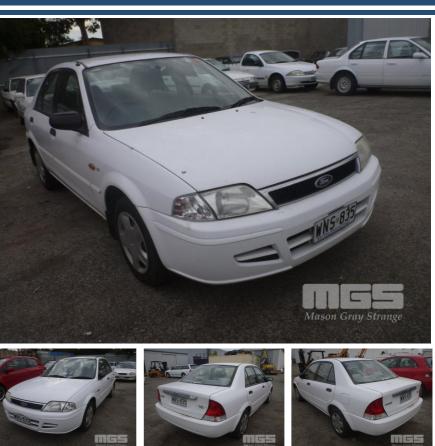

## 2001 FORD LASER LXI SEDAN

## **Asset Details**

| Build Date:   | 2001               |  |  |  |
|---------------|--------------------|--|--|--|
| Compliance:   |                    |  |  |  |
| Make:         | FORD               |  |  |  |
| Model:        | LASER              |  |  |  |
| Variant:      | LXI                |  |  |  |
| Series:       |                    |  |  |  |
| Body Type:    | SEDAN              |  |  |  |
| Engine Size:  | 1.6 LTR 4 CYLINDER |  |  |  |
| Transmission: | 5 SPEED MANUAL     |  |  |  |
| Fuel Type:    | PETROL             |  |  |  |
| Ext. Colour:  | WHITE DUCO         |  |  |  |
| Int. Colour:  | GREY CLOTH TRIM    |  |  |  |
| Doors:        | 4                  |  |  |  |
| Seats:        | 5                  |  |  |  |
| Drive Type:   |                    |  |  |  |

## **Asset Identification**

| Odometer:  | 56,460            | Rego: | WNS 835 | State: |    | Expiry:        | 13/05/2018 |
|------------|-------------------|-------|---------|--------|----|----------------|------------|
| VIN:       | JCOAAASGNLIM42206 |       |         | PIN:   |    |                |            |
| Engine No: | o:                |       |         | Hours: |    |                |            |
| Papers:    | NO                | Keys: | 1       | Books: | NO | Service Books: | NO         |