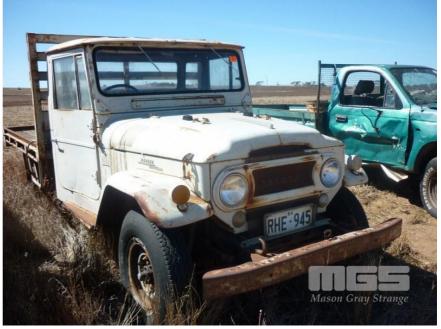

## **TOYOTA FJ45 LANDCRUISER UTE 4WD**

## **Asset Details**

**Build Date:** 

Compliance:

Make: TOYOTA

Model: FJ45 LANDCRUISER

Variant:

Series:

**Body Type:** UTE

Engine Size: 6 CYLINDER

**Transmission:** 

Fuel Type: PETROL

Ext. Colour:

Int. Colour:

Doors:

Seats:

**Drive Type:** 4WD

## **Asset Identification**

| Odometer:         | 84,647<br>MILES<br>INDICATED | Rego: | NO PLATES | State: |    | Expiry:        |    |
|-------------------|------------------------------|-------|-----------|--------|----|----------------|----|
| VIN:              |                              |       |           | PIN:   |    |                |    |
| <b>Engine No:</b> |                              |       |           | Hours: |    |                |    |
| Papers:           | NO                           | Keys: |           | Books: | NO | Service Books: | NO |

## **Features**

AVERAGE CONDITION FOR AGE