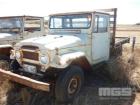

## **TOYOTA FJ45 LANDCRUISER UTE 4WD**

## **Asset Details**

**Build Date:** 

Compliance:

Make: TOYOTA

Model: FJ45 LANDCRUISER

Variant:

Series:

**Body Type:** UTE

Engine Size: 6 CYLINDER

**Transmission:** 

Fuel Type: PETROL

Ext. Colour:

Int. Colour:

Doors:

Seats:

**Drive Type:** 4WD

## **Asset Identification**

| Odometer:         | 84,647<br>MILES<br>INDICATED | Rego: | NO PLATES | State: |    | Expiry:        |    |
|-------------------|------------------------------|-------|-----------|--------|----|----------------|----|
| VIN:              |                              |       |           | PIN:   |    |                |    |
| <b>Engine No:</b> |                              |       |           | Hours: |    |                |    |
| Papers:           | NO                           | Keys: |           | Books: | NO | Service Books: | NO |

## **Features**

AVERAGE CONDITION FOR AGE