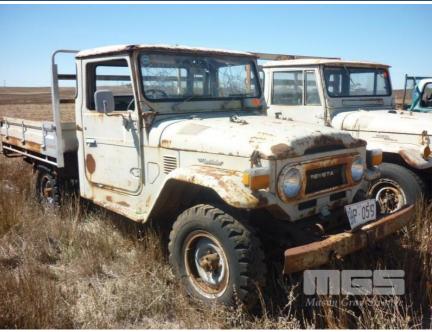

## 1977 TOYOTA LANDCRUISER FJ45 SERIES UTE 4WD

## **Asset Details**

Build Date: 1977

Compliance:

Make: TOYOTA

Model: LANDCRUISER

Variant:

Series: FJ45 SERIES

**Body Type:** UTE

Engine Size: 6 CYLINDER

Transmission: MANUAL TRANSMISSION

Fuel Type: PETROL

Ext. Colour:

Int. Colour:

Doors:

Seats:

**Drive Type:** 4WD

## **Features**

NOTE: WINDOWS SMASHED, ROOF POOR