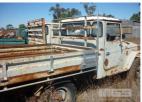

## 1977 TOYOTA LANDCRUISER FJ45 SERIES UTE 4WD

## **Asset Details**

Build Date: 1977

Compliance:

Make: TOYOTA

Model: LANDCRUISER

Variant:

Series: FJ45 SERIES

**Body Type:** UTE

Engine Size: 6 CYLINDER

Transmission: MANUAL TRANSMISSION

Fuel Type: PETROL

Ext. Colour:

Int. Colour:

Doors:

Seats:

**Drive Type:** 4WD

## **Features**

NOTE: WINDOWS SMASHED, ROOF POOR