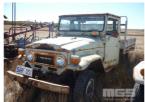

## 1977 TOYOTA LANDCRUISER FJ45 SERIES UTE 4WD

## **Asset Details**

Build Date: 1977

Compliance:

Make: TOYOTA

Model: LANDCRUISER

Variant:

Series: FJ45 SERIES

**Body Type:** UTE

Engine Size: 6 CYLINDER

Transmission: MANUAL TRANSMISSION

Fuel Type: PETROL

Ext. Colour:

Int. Colour:

Doors:

Seats:

**Drive Type:** 4WD

## **Features**

NOTE: WINDOWS SMASHED, ROOF POOR