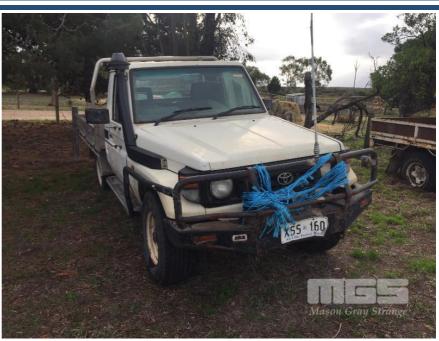

# 2003 TOYOTA LANDCRUISER UTILITY 4x4

## **Asset Details**

**Build Date:** 7/2003

Compliance:

Make: TOYOTA

Model: LANDCRUISER

Variant:

Series:

**Body Type:** UTILITY

**Engine Size:** 

**Transmission:** 5 SPEED

Fuel Type: DIESEL

Ext. Colour:

Int. Colour:

Doors:

Seats:

**Drive Type:** 4x4

## **Asset Identification**

| Odometer:         | 378,129kms<br>SHOWING | Rego: | XSS 160 | State: |    | Expiry:        |    |
|-------------------|-----------------------|-------|---------|--------|----|----------------|----|
| VIN:              | JTELB71J207032829     |       |         | PIN:   |    |                |    |
| <b>Engine No:</b> |                       |       |         | Hours: |    |                |    |
| Papers:           | NO                    | Keys: |         | Books: | NO | Service Books: | NO |

### **Features**

STEEL BULL BAR DRIVES

#### Condition

| Location | Damage             |
|----------|--------------------|
| EXHAUST  | NEEDS FLEXI JOINER |