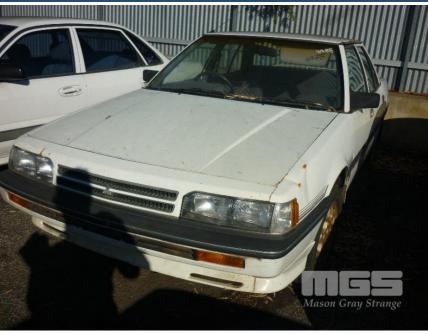

## 1990 MITSUBISHI MAGNA SEDAN

## **Asset Details**

**Build Date:** 1990 Compliance: **MITSUBISHI** Make: Model: **MAGNA** Variant: Series: **Body Type: SEDAN** 2.6 LTR 4 CYLINDER **Engine Size: Transmission: 5 SPEED MANUAL Fuel Type: PETROL** Ext. Colour: WHITE **GREY CLOTH** Int. Colour: 4 Doors: Seats: 5

## **Features**

**Drive Type:** 

RADIATOR HAS BEEN DISCONNECTED, OVERALL CONDITION INSIDE & OUT POOR