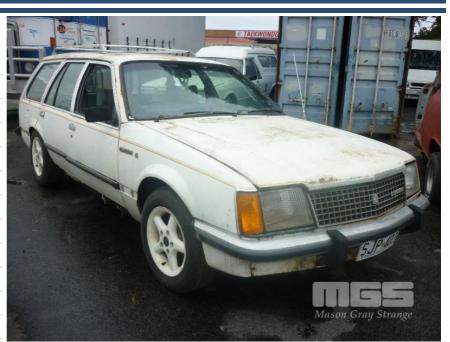

# **HOLDEN COMMODORE VB SL STATION WAGON**

## **Asset Details**

**Build Date:** 

Compliance:

Make: HOLDEN

Model: COMMODORE

Variant: VB

Series: SL

Body Type: STATION WAGON

Engine Size: V8

Transmission: 3 SPEED AUTOMATIC

Fuel Type: PETROL

Ext. Colour: WHITE

Int. Colour: BLUE CLOTH

Doors: 5

Seats: 5

**Drive Type:** 

#### **Asset Identification**

| Odometer:         | 312,757 KM     | Rego: | SJP-403 | State: | SA | Expiry:        |    |
|-------------------|----------------|-------|---------|--------|----|----------------|----|
| VIN:              | 8L35TJJ668618B |       |         | PIN:   |    |                |    |
| <b>Engine No:</b> |                |       |         | Hours: |    |                |    |
| Papers:           | NO             | Keys: | 0       | Books: | NO | Service Books: | NO |