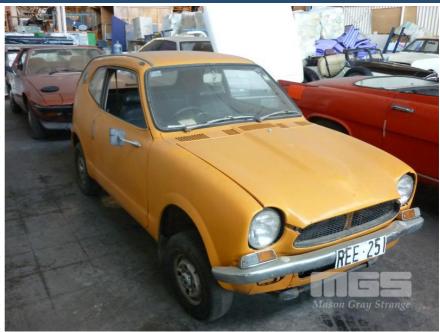

# **CIRCA 1970'S HONDA Z HATCHBACK**

#### **Asset Details**

Compliance:

**Build Date:** 

Make: HONDA

Model: Z

Variant:

Series:

Body Type: HATCHBACK

Engine Size: 360cc TWIN CYLINDER

Transmission: 4 SPEED

Fuel Type: PETROL

Ext. Colour: ORANGE DUCO

Int. Colour: BLACK

Doors: 2

Seats: 4

**Drive Type:** 

## **Asset Identification**

| Odometer:         | 15,441<br>INDICATED | Rego: | REE 251 | State: | SA | Expiry:        |    |
|-------------------|---------------------|-------|---------|--------|----|----------------|----|
| VIN:              | N360-7075324        |       |         | PIN:   |    |                |    |
| <b>Engine No:</b> | N3602529362         |       |         | Hours: |    |                |    |
| Papers:           | NO                  | Keys: |         | Books: | NO | Service Books: | NO |