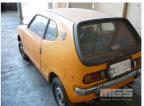

# **CIRCA 1970'S HONDA Z HATCHBACK**

#### **Asset Details**

Compliance:

**Build Date:** 

Make: HONDA

Model: Z

Variant:

Series:

Body Type: HATCHBACK

Engine Size: 360cc TWIN CYLINDER

Transmission: 4 SPEED

Fuel Type: PETROL

Ext. Colour: ORANGE DUCO

Int. Colour: BLACK

Doors: 2

Seats: 4

**Drive Type:** 