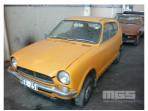

# **CIRCA 1970'S HONDA Z HATCHBACK**

#### **Asset Details**

Compliance:

**Build Date:** 

Make: HONDA

Model: Z

Variant:

Series:

Body Type: HATCHBACK

Engine Size: 360cc TWIN CYLINDER

Transmission: 4 SPEED

Fuel Type: PETROL

Ext. Colour: ORANGE DUCO

Int. Colour: BLACK

Doors: 2

Seats: 4

**Drive Type:** 