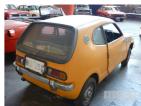

# **CIRCA 1970'S HONDA Z HATCHBACK**

#### **Asset Details**

Compliance:

**Build Date:** 

Make: HONDA

Model: Z

Variant:

Series:

Body Type: HATCHBACK

Engine Size: 360cc TWIN CYLINDER

Transmission: 4 SPEED

Fuel Type: PETROL

Ext. Colour: ORANGE DUCO

Int. Colour: BLACK

Doors: 2

Seats: 4

**Drive Type:** 