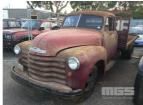

## 1952 CHEVROLET MODEL 1100 4 TONNE TRAY TOP TRUCK

## **Asset Details**

Build Date: 1952

Compliance:

Make: CHEVROLET

Model: MODEL 1100

Variant:

Series:

**Body Type:** 4 TONNE TRAY TOP TRUCK

**Engine Size:** 6 CYLINDER BLUE FLAME

**Transmission:** 

Fuel Type: PETROL

Ext. Colour: RED DUCO

Int. Colour: TAN

Doors: 2

Seats: 3

**Drive Type:** 