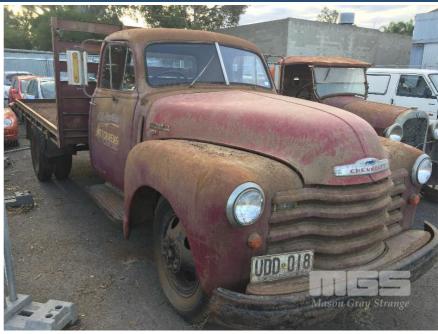

## 1952 CHEVROLET MODEL 1100 4 TONNE TRAY TOP TRUCK

## **Asset Details**

Build Date: 1952

Compliance:

Make: CHEVROLET

Model: MODEL 1100

Variant:

Series:

**Body Type:** 4 TONNE TRAY TOP TRUCK

**Engine Size:** 6 CYLINDER BLUE FLAME

**Transmission:** 

Fuel Type: PETROL

Ext. Colour: RED DUCO

Int. Colour: TAN

Doors: 2

Seats: 3

**Drive Type:** 

## **Asset Identification**

| Odometer:         | 48,000<br>ORIGINAL<br>MILES | Rego: | N/A | State: |    | Expiry:        |    |
|-------------------|-----------------------------|-------|-----|--------|----|----------------|----|
| VIN:              | 52113231403HA               |       |     | PIN:   |    |                |    |
| <b>Engine No:</b> | XR537663                    |       |     | Hours: |    |                |    |
| Papers:           | NO                          | Keys: | 2   | Books: | NO | Service Books: | NO |

## **Features**

SIDE STEP, GMH COMPLIANCE FITTED, 2 OWNERS