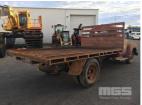

## 1952 CHEVROLET MODEL 1100 4 TONNE TRAY TOP TRUCK

## **Asset Details**

Build Date: 1952

Compliance:

Make: CHEVROLET

Model: MODEL 1100

Variant:

Series:

**Body Type:** 4 TONNE TRAY TOP TRUCK