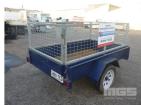

## **UNITED 7x4' BOX TRAILER**

## **Features**

MAX LOAD: 450kg 14" SUNRAYSIA RIMS BALL HITCH FITTED WITH 60cm (H) GALV CAGE