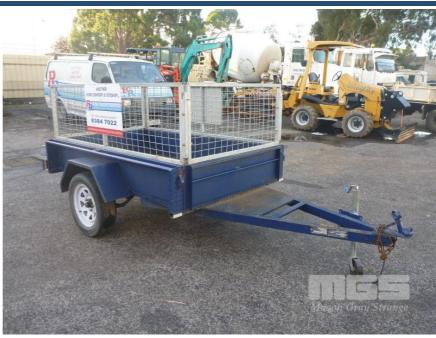

## **UNITED 7x4' BOX TRAILER**

## **Features**

MAX LOAD: 450kg 14" SUNRAYSIA RIMS BALL HITCH FITTED WITH 60cm (H) GALV CAGE