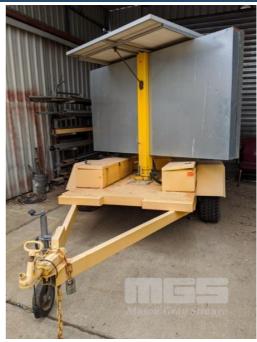

## SINGLE AXLE ELECTRONIC BILLBOARD TRAILER

## **Features**

ROTATING, EXTENDABLE HYDRAULIC MAST 3 COLOURED BILLBOARD, 1350 x 2550mm CHECKERPLATE STEEL CONSTRUCTION, YELLOW CORNER STANDS 2 x BATTERY BOXES 4 x 12V BATTERIES TWIN SOLAR PANELS BALL HITCH NO COMPLIANCE PLATE