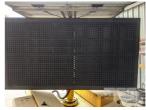

## **Features**

ROTATING, EXTENDABLE HYDRAULIC MAST 3 COLOURED BILLBOARD, 1350 x 2550mm CHECKERPLATE STEEL CONSTRUCTION, YELLOW CORNER STANDS 2 x BATTERY BOXES 4 x 12V BATTERIES TWIN SOLAR PANELS BALL HITCH NO COMPLIANCE PLATE