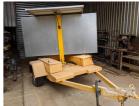

## SINGLE AXLE ELECTRONIC BILLBOARD TRAILER

## **Features**

ROTATING, EXTENDABLE HYDRAULIC MAST 3 COLOURED BILLBOARD, 1350 x 2550mm CHECKERPLATE STEEL CONSTRUCTION, YELLOW CORNER STANDS 2 x BATTERY BOXES 4 x 12V BATTERIES TWIN SOLAR PANELS BALL HITCH NO COMPLIANCE PLATE