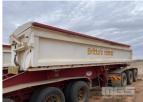

## **2014 GTE SIDE TIPPER TRAILER**

## **Asset Details**

Build Date: 2014

Make: GTE

Length:

Sub Cat:

**Axle Config:** 

Body Type: SIDE TIPPER TRAILER

Model: GTE 3.2

## **Asset Identification ST02**

| Rego:     | SY 96 EO | State: |  | Expiry:        | Papers:           |  |
|-----------|----------|--------|--|----------------|-------------------|--|
| Plant No: | ST02     |        |  | VIN / Chassis: | 6T9T25WA1E0AAN038 |  |
| S/N:      |          |        |  | Hubometer:     |                   |  |