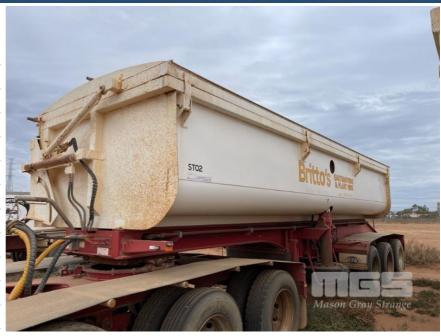

## **2014 GTE SIDE TIPPER TRAILER**

## **Asset Details**

Build Date: 2014

Make: GTE

Length:

Sub Cat:

**Axle Config:** 

Body Type: SIDE TIPPER TRAILER

Model: GTE 3.2

## **Asset Identification ST02**

| Rego:     | SY 96 EO | State: |  | Expiry:        | Papers:           |  |
|-----------|----------|--------|--|----------------|-------------------|--|
| Plant No: | ST02     |        |  | VIN / Chassis: | 6T9T25WA1E0AAN038 |  |
| S/N:      |          |        |  | Hubometer:     |                   |  |

## **Features**

44,000kg RING FEEDER TARP OVER HYDRAULIC LID