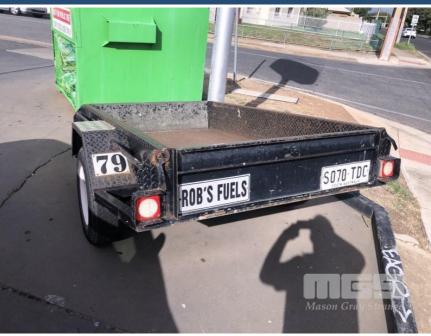

## **MODERN TRAILERS 7x4' SINGLE AXLE TRAILER**

## **Asset Details**

| <b>Build Date:</b> |                 |
|--------------------|-----------------|
| Make:              | MODERN TRAILERS |
| Length:            | 7x4'            |
| Sub Cat:           |                 |
| Axle Config:       | SINGLE AXLE     |
| Body Type:         | TRAILER         |
| Model:             |                 |
| ATM:               |                 |
| Volume:            |                 |
| Rating:            |                 |
| Suspension:        |                 |
| Axle Type:         |                 |
| Rim Type:          |                 |
| Tyre Size:         |                 |
| Brakes:            |                 |

## **Asset Identification**

| Rego:     | S070 TDC | State: | Expiry:           | Papers:           |
|-----------|----------|--------|-------------------|-------------------|
| Plant No: |          |        | VIN / Chassis:    | 6N4MODERNCTC85230 |
| S/N:      |          |        | <b>Hubometer:</b> |                   |