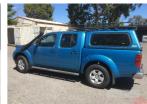

## 2007 NISSAN NAVARA ST-X D40 DUAL CAB UTE 4x4

## **Asset Details**

| <b>Build Date:</b>         | 10/2007                              |
|----------------------------|--------------------------------------|
| Compliance:                | 1/2008                               |
| Make:                      | NISSAN                               |
| Model:                     | NAVARA                               |
| Variant:                   | ST-X                                 |
| Series:                    | D40                                  |
| Body Type:                 | DUAL CAB UTE                         |
| Engine Size:               | 2.5 LITRE, 4 CYLINDER                |
| Transmission:              | 6 SPEED MANUAL                       |
|                            | TRANSMISSION                         |
| Fuel Type:                 | DIESEL TURBO                         |
| Fuel Type:<br>Ext. Colour: |                                      |
|                            | DIESEL TURBO                         |
| Ext. Colour:               | DIESEL TURBO METALLIC BLUE           |
| Ext. Colour:               | DIESEL TURBO METALLIC BLUE GREY DUCO |

## **Features**

ABS, AIR BAG, AIR CON, ALLOY WHEELS, BLUETOOTH, CANOPY, CD PLAYER, CENTRAL LOCKING, CRUISE CONTROL, NUDGE BAR, POWER STEERING, POWER WINDOWS, ROOF RACKS, SIDE STEP, SPARE WHEEL, SPOT LIGHTS, TOW BAR, SNORKEL