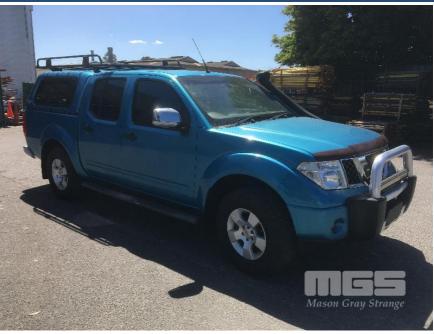

## 2007 NISSAN NAVARA ST-X D40 DUAL CAB UTE 4x4

## **Asset Details**

| <b>Build Date:</b>         | 10/2007                              |
|----------------------------|--------------------------------------|
| Compliance:                | 1/2008                               |
| Make:                      | NISSAN                               |
| Model:                     | NAVARA                               |
| Variant:                   | ST-X                                 |
| Series:                    | D40                                  |
| Body Type:                 | DUAL CAB UTE                         |
| Engine Size:               | 2.5 LITRE, 4 CYLINDER                |
| Transmission:              | 6 SPEED MANUAL                       |
|                            | TRANSMISSION                         |
| Fuel Type:                 | DIESEL TURBO                         |
| Fuel Type:<br>Ext. Colour: |                                      |
|                            | DIESEL TURBO                         |
| Ext. Colour:               | DIESEL TURBO METALLIC BLUE           |
| Ext. Colour:               | DIESEL TURBO METALLIC BLUE GREY DUCO |

## **Features**

ABS, AIR BAG, AIR CON, ALLOY WHEELS, BLUETOOTH, CANOPY, CD PLAYER, CENTRAL LOCKING, CRUISE CONTROL, NUDGE BAR, POWER STEERING, POWER WINDOWS, ROOF RACKS, SIDE STEP, SPARE WHEEL, SPOT LIGHTS, TOW BAR, SNORKEL