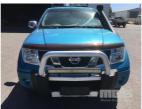

## 2007 NISSAN NAVARA ST-X D40 DUAL CAB UTE 4x4

## **Asset Details**

| <b>Build Date:</b>         | 10/2007                              |
|----------------------------|--------------------------------------|
| Compliance:                | 1/2008                               |
| Make:                      | NISSAN                               |
| Model:                     | NAVARA                               |
| Variant:                   | ST-X                                 |
| Series:                    | D40                                  |
| Body Type:                 | DUAL CAB UTE                         |
| Engine Size:               | 2.5 LITRE, 4 CYLINDER                |
| Transmission:              | 6 SPEED MANUAL                       |
|                            | TRANSMISSION                         |
| Fuel Type:                 | DIESEL TURBO                         |
| Fuel Type:<br>Ext. Colour: |                                      |
|                            | DIESEL TURBO                         |
| Ext. Colour:               | DIESEL TURBO METALLIC BLUE           |
| Ext. Colour:               | DIESEL TURBO METALLIC BLUE GREY DUCO |

## **Features**

ABS, AIR BAG, AIR CON, ALLOY WHEELS, BLUETOOTH, CANOPY, CD PLAYER, CENTRAL LOCKING, CRUISE CONTROL, NUDGE BAR, POWER STEERING, POWER WINDOWS, ROOF RACKS, SIDE STEP, SPARE WHEEL, SPOT LIGHTS, TOW BAR, SNORKEL