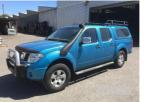

## 2007 NISSAN NAVARA ST-X D40 DUAL CAB UTE 4x4

## **Asset Details**

| <b>Build Date:</b>         | 10/2007                              |
|----------------------------|--------------------------------------|
| Compliance:                | 1/2008                               |
| Make:                      | NISSAN                               |
| Model:                     | NAVARA                               |
| Variant:                   | ST-X                                 |
| Series:                    | D40                                  |
| Body Type:                 | DUAL CAB UTE                         |
| Engine Size:               | 2.5 LITRE, 4 CYLINDER                |
| Transmission:              | 6 SPEED MANUAL                       |
|                            | TRANSMISSION                         |
| Fuel Type:                 | DIESEL TURBO                         |
| Fuel Type:<br>Ext. Colour: |                                      |
|                            | DIESEL TURBO                         |
| Ext. Colour:               | DIESEL TURBO METALLIC BLUE           |
| Ext. Colour:               | DIESEL TURBO METALLIC BLUE GREY DUCO |

## **Features**

ABS, AIR BAG, AIR CON, ALLOY WHEELS, BLUETOOTH, CANOPY, CD PLAYER, CENTRAL LOCKING, CRUISE CONTROL, NUDGE BAR, POWER STEERING, POWER WINDOWS, ROOF RACKS, SIDE STEP, SPARE WHEEL, SPOT LIGHTS, TOW BAR, SNORKEL