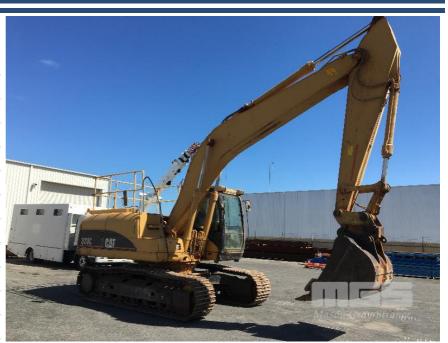

## **CATERPILLAR 320C EXCAVATOR**

## **Asset Details**

**Build Date:** 

**CATERPILLAR** Make:

Model: 320C

Series:

**Drive Type:** 

**Axle Config:** 

**Body Type: EXCAVATOR** 

## **Features**

QUICK HITCH, FITTED WITH 1200mm GP BUCKET, BATTERY, ISOLATION SWITCH, AIR CON, CAB **KEY #35**