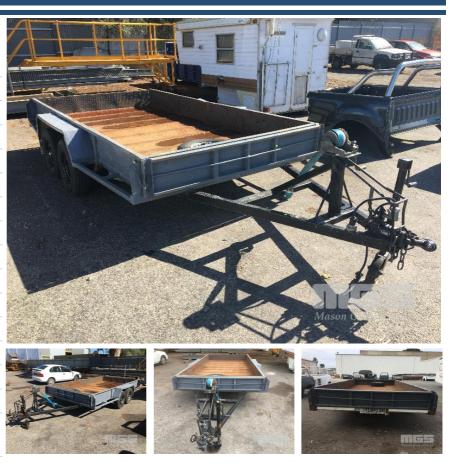

## 1987 OLYMPIC 14 x 6.3' TANDEM AXLE CAR CARRY TRAILER

## **Features**

50mm BALL HITCH, BRAKES, RAMPS, HAND WINCH & SPARE WHEEL TYRES NEAR NEW