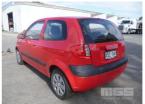

# 2006 HYUNDAI GETZ HATCH

#### **Asset Details**

Build Date: 2006
Compliance:

Make: HYUNDAI

Model: GETZ

Variant:

Series:

Body Type: HATCH

**Engine Size:** 1.6 LITRE

**Transmission:** 5 SPEED MANUAL

Fuel Type: PETROL

Ext. Colour: RED

Int. Colour: GREY VINYL/CLOTH

Doors: 3

Seats: 5

**Drive Type:** 

#### **Asset Identification**

| Odometer:         | 132,715 KM        | Rego: | XSZ 041 | State: | SA | Expiry:        |    |
|-------------------|-------------------|-------|---------|--------|----|----------------|----|
| VIN:              | KMHBT31BR7U160156 |       |         | PIN:   |    |                |    |
| <b>Engine No:</b> | G4ED6589464       |       |         | Hours: |    |                |    |
| Papers:           | NO                | Keys: | 1       | Books: | NO | Service Books: | NO |