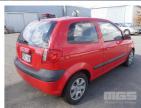

# 2006 HYUNDAI GETZ HATCH

#### **Asset Details**

Build Date: 2006
Compliance:

Make: HYUNDAI

Model: GETZ

Variant:

Series:

Body Type: HATCH

**Engine Size:** 1.6 LITRE

**Transmission:** 5 SPEED MANUAL

Fuel Type: PETROL

Ext. Colour: RED

Int. Colour: GREY VINYL/CLOTH

Doors: 3

Seats: 5

**Drive Type:** 

#### **Asset Identification**

| Odometer:         | 132,715 KM        | Rego: | XSZ 041 | State: | SA | Expiry:        |    |
|-------------------|-------------------|-------|---------|--------|----|----------------|----|
| VIN:              | KMHBT31BR7U160156 |       |         | PIN:   |    |                |    |
| <b>Engine No:</b> | G4ED6589464       |       |         | Hours: |    |                |    |
| Papers:           | NO                | Keys: | 1       | Books: | NO | Service Books: | NO |