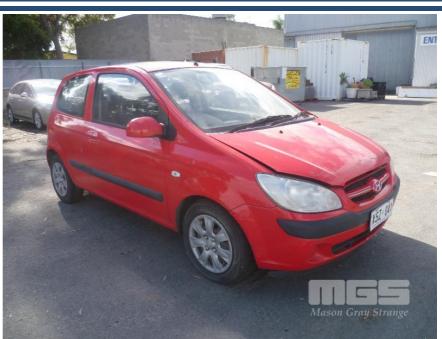

# 2006 HYUNDAI GETZ HATCH

#### **Asset Details**

Build Date: 2006
Compliance:

Make: HYUNDAI

Model: GETZ

Variant:

Series:

Body Type: HATCH

**Engine Size:** 1.6 LITRE

**Transmission:** 5 SPEED MANUAL

Fuel Type: PETROL

Ext. Colour: RED

Int. Colour: GREY VINYL/CLOTH

Doors: 3

Seats: 5

**Drive Type:** 

#### **Asset Identification**

| Odometer:         | 132,715 KM        | Rego: | XSZ 041 | State: | SA | Expiry:        |    |
|-------------------|-------------------|-------|---------|--------|----|----------------|----|
| VIN:              | KMHBT31BR7U160156 |       |         | PIN:   |    |                |    |
| <b>Engine No:</b> | G4ED6589464       |       |         | Hours: |    |                |    |
| Papers:           | NO                | Keys: | 1       | Books: | NO | Service Books: | NO |