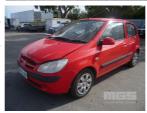

# 2006 HYUNDAI GETZ HATCH

#### **Asset Details**

Build Date: 2006
Compliance:

Make: HYUNDAI

Model: GETZ

Variant:

Series:

Body Type: HATCH

**Engine Size:** 1.6 LITRE

**Transmission:** 5 SPEED MANUAL

Fuel Type: PETROL

Ext. Colour: RED

Int. Colour: GREY VINYL/CLOTH

Doors: 3

Seats: 5

**Drive Type:** 

#### **Asset Identification**

| Odometer:         | 132,715 KM        | Rego: | XSZ 041 | State: | SA | Expiry:        |    |
|-------------------|-------------------|-------|---------|--------|----|----------------|----|
| VIN:              | KMHBT31BR7U160156 |       |         | PIN:   |    |                |    |
| <b>Engine No:</b> | G4ED6589464       |       |         | Hours: |    |                |    |
| Papers:           | NO                | Keys: | 1       | Books: | NO | Service Books: | NO |