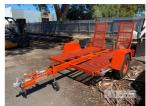

## TRAILER FACTORY 8.5 x 6.2ft SINGLE AXLE PLANT TRAILER

## **Features**

TARE 1,400kg SIZE 8.5 x 6.2ft (2590 x 1880mm) ORANGE, STEEL GRID MESH DECK REMOVABLE REAR HINGED RAMPS BALL HITCH, BRAKES, JOCKEY WHEEL 4 x STABILISER LEGS, FOLDING TYRES 7.5 - 16LT AVERAGE CONDITION