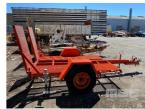

## TRAILER FACTORY 8.5 x 6.2ft SINGLE AXLE PLANT TRAILER

## **Features**

TARE 1,400kg SIZE 8.5 x 6.2ft (2590 x 1880mm) ORANGE, STEEL GRID MESH DECK REMOVABLE REAR HINGED RAMPS BALL HITCH, BRAKES, JOCKEY WHEEL 4 x STABILISER LEGS, FOLDING TYRES 7.5 - 16LT AVERAGE CONDITION