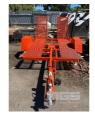

## TRAILER FACTORY 8.5 x 6.2ft SINGLE AXLE PLANT TRAILER

## **Features**

TARE 1,400kg SIZE 8.5 x 6.2ft (2590 x 1880mm) ORANGE, STEEL GRID MESH DECK REMOVABLE REAR HINGED RAMPS BALL HITCH, BRAKES, JOCKEY WHEEL 4 x STABILISER LEGS, FOLDING TYRES 7.5 - 16LT AVERAGE CONDITION