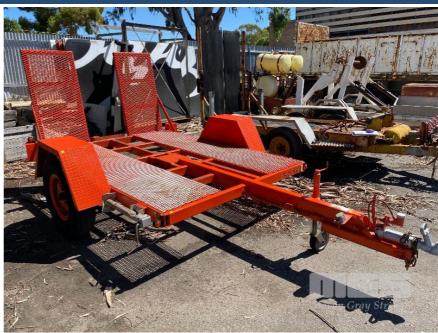

## TRAILER FACTORY 8.5 x 6.2ft SINGLE AXLE PLANT TRAILER

## **Features**

TARE 1,400kg SIZE 8.5 x 6.2ft (2590 x 1880mm) ORANGE, STEEL GRID MESH DECK REMOVABLE REAR HINGED RAMPS BALL HITCH, BRAKES, JOCKEY WHEEL 4 x STABILISER LEGS, FOLDING TYRES 7.5 - 16LT AVERAGE CONDITION