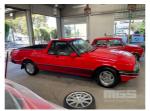

# 1985 FORD XF FALCON MOD: 45471 SINGLE CAB UTE RWD

## **Asset Details**

**Build Date:** 10/1985

Compliance:

Make: FORD

Model: XF FALCON MOD: 45471

Variant:

Series:

Body Type: SINGLE CAB UTE

Engine Size: 6 CYLINDER

Transmission: 3 SPEED AUTOMATIC

**TRANSMISSION** 

Fuel Type: PETROL

Ext. Colour: RED DUCO

Int. Colour: TAN LEATHER

Doors:

Seats: 3

### **Features**

AIR CON, ALLOY WHEELS, CD PLAYER, LEATHER TRIM, TONNEAU COVER, TUB LINER VERY CLEAN VEHICLE