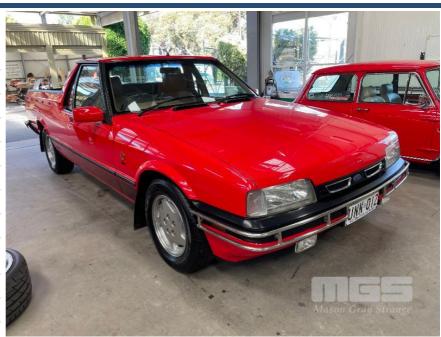

# 1985 FORD XF FALCON MOD: 45471 SINGLE CAB UTE RWD

## **Asset Details**

**Build Date:** 10/1985

Compliance:

Make: FORD

Model: XF FALCON MOD: 45471

Variant:

Series:

Body Type: SINGLE CAB UTE

Engine Size: 6 CYLINDER

Transmission: 3 SPEED AUTOMATIC

**TRANSMISSION** 

Fuel Type: PETROL

Ext. Colour: RED DUCO

Int. Colour: TAN LEATHER

Doors:

Seats: 3

**Drive Type:** RWD

### **Features**

AIR CON, ALLOY WHEELS, CD PLAYER, LEATHER TRIM, TONNEAU COVER, TUB LINER VERY CLEAN VEHICLE