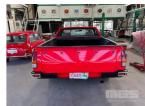

# 1985 FORD XF FALCON MOD: 45471 SINGLE CAB UTE RWD

## **Asset Details**

**Build Date:** 10/1985

Compliance:

Make: FORD

Model: XF FALCON MOD: 45471

Variant:

Series:

Body Type: SINGLE CAB UTE

#### **Asset Identification**

| Odometer:         | 200,135kms<br>SHOWING | Rego: | UNN 012 | State: | Expiry:        |
|-------------------|-----------------------|-------|---------|--------|----------------|
| VIN:              | JG40FK51207C          |       |         | PIN:   |                |
| <b>Engine No:</b> |                       |       |         | Hours: |                |
| Papers:           |                       | Keys: | 1       | Books: | Service Books: |