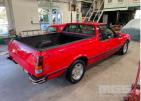

# 1985 FORD XF FALCON MOD: 45471 SINGLE CAB UTE RWD

## **Asset Details**

**Build Date:** 10/1985

Compliance:

Make: FORD

Model: XF FALCON MOD: 45471

Variant:

Series:

Body Type: SINGLE CAB UTE

### **Features**

AIR CON, ALLOY WHEELS, CD PLAYER, LEATHER TRIM, TONNEAU COVER, TUB LINER VERY CLEAN VEHICLE