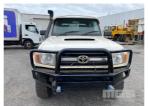

## 2014 TOYOTA LADNCRUISER VDJ79R-DKMRYQ3 GXL DUAL CAB TRAY TOP 4x4

## **Asset Details**

2014 **Build Date:** Compliance: 2014 TOYOTA Make: LANDCRUISER Model: Variant: VDJ79R-DKMRYQ3 Series: GXL **DUAL CAB TRAY TOP Body Type:** 4.5 LITRE TURBO DIESEL **Engine Size:** MANUAL TRANSMISSION **Transmission: Fuel Type:** WHITE DUCO **Ext. Colour:** Int. Colour: **GREY** Doors: 4 5 Seats: 4x4 **Drive Type:** 

## **Features**

AIR BAG, AIR CON, ALLOY WHEELS, BULL BAR, CARGO BARRIER, CD PLAYER, POWER STEERING, SIDE STEP, STEEL TRAY, SNORKLE AIR INTAKE

NOTE: REPLACEMENT MOTOR FITTED

KEY #6