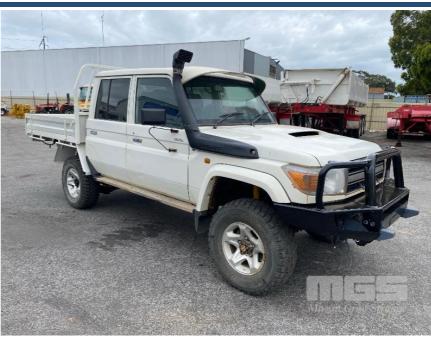

## 2014 TOYOTA LADNCRUISER VDJ79R-DKMRYQ3 GXL DUAL CAB TRAY TOP 4x4

## **Asset Details**

2014 **Build Date:** Compliance: 2014 TOYOTA Make: LANDCRUISER Model: Variant: VDJ79R-DKMRYQ3 Series: GXL **DUAL CAB TRAY TOP Body Type:** 4.5 LITRE TURBO DIESEL **Engine Size:** MANUAL TRANSMISSION **Transmission: Fuel Type:** WHITE DUCO **Ext. Colour:** Int. Colour: **GREY** Doors: 4 5 Seats: 4x4 **Drive Type:** 

## **Features**

AIR BAG, AIR CON, ALLOY WHEELS, BULL BAR, CARGO BARRIER, CD PLAYER, POWER STEERING, SIDE STEP, STEEL TRAY, SNORKLE AIR INTAKE

NOTE: REPLACEMENT MOTOR FITTED

KEY #6