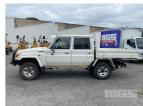

## 2014 TOYOTA LADNCRUISER VDJ79R-DKMRYQ3 GXL DUAL CAB TRAY TOP 4x4

## **Asset Details**

2014 **Build Date:** Compliance: 2014 TOYOTA Make: LANDCRUISER Model: Variant: VDJ79R-DKMRYQ3 Series: GXL **DUAL CAB TRAY TOP Body Type:** 4.5 LITRE TURBO DIESEL **Engine Size:** MANUAL TRANSMISSION **Transmission: Fuel Type:** WHITE DUCO **Ext. Colour:** Int. Colour: **GREY** Doors: 4 5 Seats: 4x4 **Drive Type:** 