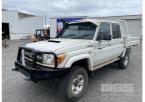

## 2014 TOYOTA LADNCRUISER VDJ79R-DKMRYQ3 GXL DUAL CAB TRAY TOP 4x4

## **Asset Details**

2014 **Build Date:** Compliance: 2014 TOYOTA Make: LANDCRUISER Model: Variant: VDJ79R-DKMRYQ3 Series: GXL **DUAL CAB TRAY TOP Body Type:** 4.5 LITRE TURBO DIESEL **Engine Size:** MANUAL TRANSMISSION **Transmission: Fuel Type:** WHITE DUCO **Ext. Colour:** Int. Colour: **GREY** Doors: 4 5 Seats: 4x4 **Drive Type:** 