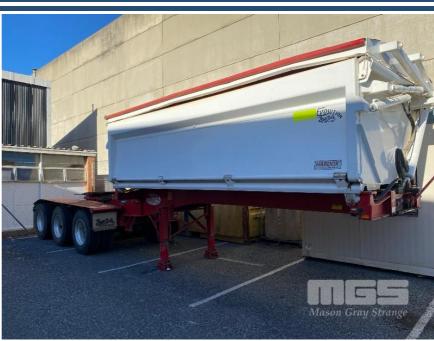

## 02 / 2022 BRUCE ROCK ENGINEERING A TRAILER TRIAXLE SIDE TIPPER

## **Asset Details**

Build Date: 2/2022

Make: BRUCE ROCK ENGINEERING

Length:

Sub Cat: A TRAILER

Axle Config: TRIAXLE

Body Type: SIDE TIPPER

Model: BRE-TR350

**ATM:** 48,000 kg

Volume:

Rating: ROAD TRAIN

Suspension: AIRBAG SUSPENSION

**Axle Type:** 

Rim Type: 10 STUD RIMS

Tyre Size: TYRES 11R 22.5

Brakes:

## **Features**

UTA 008275 4.8 METRE, LED LIGHTS