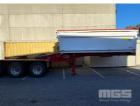

## 02 / 2022 BRUCE ROCK ENGINEERING A TRAILER TRIAXLE SIDE TIPPER

## **Asset Details**

Build Date: 2/2022

Make: BRUCE ROCK ENGINEERING

Length:

Sub Cat: A TRAILER

Axle Config: TRIAXLE

Body Type: SIDE TIPPER

Model: BRE-TR350

**ATM:** 48,000 kg

Volume:

Rating: ROAD TRAIN

Suspension: AIRBAG SUSPENSION

**Axle Type:** 

Rim Type: 10 STUD RIMS

Tyre Size: TYRES 11R 22.5

Brakes:

## **Features**

UTA 008275 4.8 METRE, LED LIGHTS