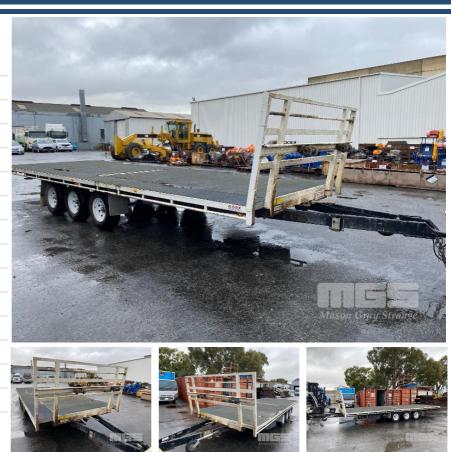

## 2020 ALDOM 25' TRI AXLE FLAT TOP TRAILER

## **Asset Details**

|              | 0000              |  |
|--------------|-------------------|--|
| Build Date:  | 2020              |  |
| Make:        | ALDOM             |  |
| Length:      | 25'               |  |
| Sub Cat:     |                   |  |
| Axle Config: | TRI AXLE          |  |
| Body Type:   | FLAT TOP TRAILER  |  |
| Model:       | ALDOM T20         |  |
| ATM:         | 3,500kg           |  |
| Volume:      |                   |  |
| Rating:      |                   |  |
| Suspension:  | SPRING SUSPENSION |  |
| Axle Type:   |                   |  |
| Rim Type:    | STEEL RIMS        |  |
| Tyre Size:   | 235/75R15         |  |
| Brakes:      | DRUM BRAKES       |  |
| Coupling:    | RING FEEDER       |  |

## **Features**

GTM: 3,150kg TRAY TOP SIZE: 7500 x 2500mm FITTED WITH BREAK SAFE ELECTRONIC BRAKING SYSTEM UNDER TRAY TOOLBOX 1 x FRONT GATE