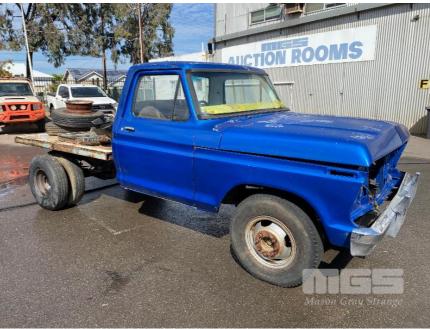

## 1977 FORD F-350 PICK UP TRUCK

## **Asset Details**

**Build Date:** 1977 Compliance: **FORD** Make: F-350 Model: Variant: Series: **Body Type:** PICK UP TRUCK V8 LPG **Engine Size: Transmission:** 4 SPEED MANUAL **TRANSMISSION Fuel Type: Ext. Colour: BLUE DUCO** WHITE Int. Colour: 2 Doors:

## **Features**

Seats:

**Drive Type:** 

UNFINISHED RESTORATION PROJECT MOST PARTS INCLUDED TO FINISH THE RESTORATION

COMPLIANCE & MANUFACTURERS PLATES IN OFFICE KEY #44