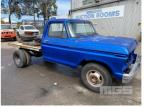

## 1977 FORD F-350 PICK UP TRUCK

## **Asset Details**

**Build Date:** 1977 Compliance: **FORD** Make: F-350 Model: Variant: Series: **Body Type:** PICK UP TRUCK V8 LPG **Engine Size: Transmission:** 4 SPEED MANUAL **TRANSMISSION Fuel Type: Ext. Colour: BLUE DUCO** WHITE Int. Colour: 2 Doors: