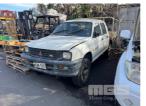

# 2000 MITSUBISHI TRITON DUAL CAB 2WD

#### **Asset Details**

2000 **Build Date:** Compliance: **MITSUBISHI** Make: **TRITON** Model: Variant: Series: **Body Type: DUAL CAB** 3 LITRE V6 PETROL A/F **Engine Size: Transmission: AUTOMATIC TRANSMISSION Fuel Type: Ext. Colour:** Int. Colour: Doors:

#### **Asset Identification**

2WD

| Odometer:         | 368145            | Rego: | WOM 565 | State: | Expiry:        |  |
|-------------------|-------------------|-------|---------|--------|----------------|--|
| VIN:              | HMBJRK6601D021418 |       |         | PIN:   |                |  |
| <b>Engine No:</b> |                   |       |         | Hours: |                |  |
| Papers:           |                   | Keys: | 2       | Books: | Service Books: |  |

### **Features**

Seats:

**Drive Type:** 

ABS, AIR CON, ALLOY TRAY, TOW BAR, ALLOY TRAY 1700 x 1870mm (L)

## Condition

| Location | Damage |
|----------|--------|
| ENGINE   | BLOWN  |