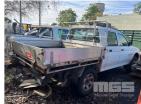

# 2000 MITSUBISHI TRITON DUAL CAB 2WD

#### **Asset Details**

2000 **Build Date:** Compliance: **MITSUBISHI** Make: **TRITON** Model: Variant: Series: **Body Type: DUAL CAB** 3 LITRE V6 PETROL A/F **Engine Size: Transmission: AUTOMATIC TRANSMISSION Fuel Type: Ext. Colour:** Int. Colour: Doors:

#### **Asset Identification**

2WD

| Odometer:         | 368145            | Rego: | WOM 565 | State: | Expiry:        |  |
|-------------------|-------------------|-------|---------|--------|----------------|--|
| VIN:              | HMBJRK6601D021418 |       |         | PIN:   |                |  |
| <b>Engine No:</b> |                   |       |         | Hours: |                |  |
| Papers:           |                   | Keys: | 2       | Books: | Service Books: |  |

### **Features**

Seats:

**Drive Type:** 

ABS, AIR CON, ALLOY TRAY, TOW BAR, ALLOY TRAY 1700 x 1870mm (L)

## Condition

| Location | Damage |
|----------|--------|
| ENGINE   | BLOWN  |