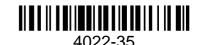

# 2000 MITSUBISHI TRITON DUAL CAB 2WD

#### **Asset Details**

2000 **Build Date:** Compliance: **MITSUBISHI** Make: **TRITON** Model: Variant: Series: **Body Type: DUAL CAB** 3 LITRE V6 PETROL A/F **Engine Size: Transmission: AUTOMATIC TRANSMISSION Fuel Type: Ext. Colour:** Int. Colour: Doors:

#### **Asset Identification**

2WD

| Odometer:         | 368145            | Rego: | WOM 565 | State: | Expiry:        |  |
|-------------------|-------------------|-------|---------|--------|----------------|--|
| VIN:              | HMBJRK6601D021418 |       |         | PIN:   |                |  |
| <b>Engine No:</b> |                   |       |         | Hours: |                |  |
| Papers:           |                   | Keys: | 2       | Books: | Service Books: |  |

### **Features**

Seats:

**Drive Type:** 

ABS, AIR CON, ALLOY TRAY, TOW BAR, ALLOY TRAY 1700 x 1870mm (L)

## Condition

| Location | Damage |
|----------|--------|
| ENGINE   | BLOWN  |