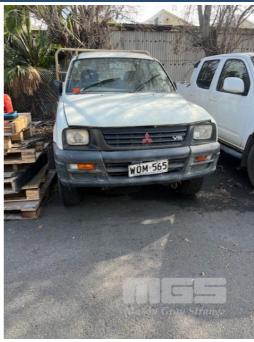

# 2000 MITSUBISHI TRITON DUAL CAB 2WD

#### **Asset Details**

2000 **Build Date:** Compliance: **MITSUBISHI** Make: **TRITON** Model: Variant: Series: **Body Type: DUAL CAB** 3 LITRE V6 PETROL A/F **Engine Size: Transmission: AUTOMATIC TRANSMISSION Fuel Type: Ext. Colour:** Int. Colour: Doors:

#### **Asset Identification**

2WD

| Odometer:         | 368145            | Rego: | WOM 565 | State: | Expiry:        |  |
|-------------------|-------------------|-------|---------|--------|----------------|--|
| VIN:              | HMBJRK6601D021418 |       |         | PIN:   |                |  |
| <b>Engine No:</b> |                   |       |         | Hours: |                |  |
| Papers:           |                   | Keys: | 2       | Books: | Service Books: |  |

### **Features**

Seats:

**Drive Type:** 

ABS, AIR CON, ALLOY TRAY, TOW BAR, ALLOY TRAY 1700 x 1870mm (L)

## Condition

| Location | Damage |
|----------|--------|
| ENGINE   | BLOWN  |