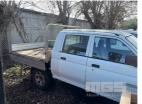

# 2000 MITSUBISHI TRITON DUAL CAB 2WD

#### **Asset Details**

2000 **Build Date:** Compliance: **MITSUBISHI** Make: **TRITON** Model: Variant: Series: **Body Type: DUAL CAB** 3 LITRE V6 PETROL A/F **Engine Size: Transmission: AUTOMATIC TRANSMISSION Fuel Type: Ext. Colour:** Int. Colour: Doors:

#### **Asset Identification**

2WD

| Odometer:         | 368145            | Rego: | WOM 565 | State: | Expiry:        |  |
|-------------------|-------------------|-------|---------|--------|----------------|--|
| VIN:              | HMBJRK6601D021418 |       |         | PIN:   |                |  |
| <b>Engine No:</b> |                   |       |         | Hours: |                |  |
| Papers:           |                   | Keys: | 2       | Books: | Service Books: |  |

### **Features**

Seats:

**Drive Type:** 

ABS, AIR CON, ALLOY TRAY, TOW BAR, ALLOY TRAY 1700 x 1870mm (L)

## Condition

| Location | Damage |
|----------|--------|
| ENGINE   | BLOWN  |