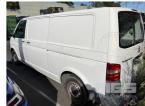

## 2007 VW LWB SERIES T5 TRANSPORTER VAN

## **Asset Details**

**Build Date:** 2007 Compliance:  $\vee \vee$ Make: Model: LWB Variant: SERIES T5 Series: **Body Type:** TRANSPORTER VAN **Engine Size: Transmission:** MANUAL TRANSMISSION **Fuel Type:** Ext. Colour: Int. Colour: Doors: Seats: