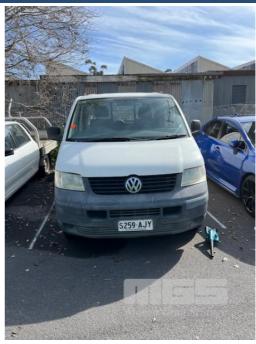

## 2007 VW LWB SERIES T5 TRANSPORTER VAN

## **Asset Details**

**Build Date:** 2007 Compliance:  $\vee \vee$ Make: Model: LWB Variant: SERIES T5 Series: **Body Type:** TRANSPORTER VAN **Engine Size: Transmission:** MANUAL TRANSMISSION **Fuel Type:** Ext. Colour: Int. Colour: Doors: Seats:

## **Asset Identification**

| Odometer:  | 236691         | Rego: | S259 AJY | State: |     | Expiry:        |
|------------|----------------|-------|----------|--------|-----|----------------|
| VIN:       | WV1ZZZ7H085470 |       |          | PIN:   |     |                |
| Engine No: |                |       |          | Hours: |     |                |
| Papers:    |                | Keys: | 1        | Books: | YES | Service Books: |