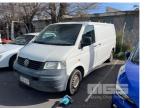

## 2007 VW LWB SERIES T5 TRANSPORTER VAN

## **Asset Details**

**Build Date:** 2007 Compliance:  $\vee \vee$ Make: Model: LWB Variant: SERIES T5 Series: **Body Type:** TRANSPORTER VAN **Engine Size: Transmission:** MANUAL TRANSMISSION **Fuel Type:** Ext. Colour: Int. Colour: Doors: Seats: