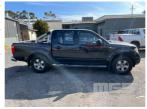

## 2011 NISSAN NAVARA D40 DUAL CAB UTILITY 4x4

## **Asset Details**

Build Date: 2011

Compliance:

Make: NISSAN

Model: NAVARA D40

Variant:

Series:

Body Type: DUAL CAB UTILITY

Engine Size: 2.5 LITRE DIESEL

**Transmission:** AUTOMATIC TRANSMISSION

**Fuel Type:** 

Ext. Colour: BLACK DUCO

Int. Colour:

Doors:

Seats:

**Drive Type:** 4x4