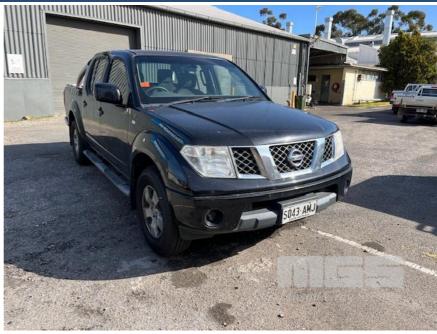

## 2011 NISSAN NAVARA D40 DUAL CAB UTILITY 4x4

## **Asset Details**

Build Date: 2011

Compliance:

Make: NISSAN

Model: NAVARA D40

Variant:

Series:

Body Type: DUAL CAB UTILITY

Engine Size: 2.5 LITRE DIESEL

**Transmission:** AUTOMATIC TRANSMISSION

**Fuel Type:** 

Ext. Colour: BLACK DUCO

Int. Colour:

Doors:

Seats:

**Drive Type:** 4x4

## **Asset Identification**

| Odometer:         | 305,103kms<br>SHOWING | Rego: | S403 AMJ | State: | Expiry:        |
|-------------------|-----------------------|-------|----------|--------|----------------|
| VIN:              | MNTVCUD40A0019128     |       |          | PIN:   |                |
| <b>Engine No:</b> |                       |       |          | Hours: |                |
| Papers:           |                       | Keys: |          | Books: | Service Books: |

## **Features**

ALLOY WHEELS, TOW BAR