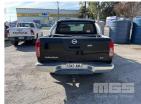

## 2011 NISSAN NAVARA D40 DUAL CAB UTILITY 4x4

## **Asset Details**

Build Date: 2011

Compliance:

Make: NISSAN

Model: NAVARA D40

Variant:

Series:

Body Type: DUAL CAB UTILITY

Engine Size: 2.5 LITRE DIESEL

**Transmission:** AUTOMATIC TRANSMISSION

**Fuel Type:** 

Ext. Colour: BLACK DUCO

Int. Colour:

Doors:

Seats:

**Drive Type:** 4x4

## **Asset Identification**

| Odometer:         | 305,103kms<br>SHOWING | Rego: | S403 AMJ | State: | Expiry:        |
|-------------------|-----------------------|-------|----------|--------|----------------|
| VIN:              | MNTVCUD40A0019128     |       |          | PIN:   |                |
| <b>Engine No:</b> |                       |       |          | Hours: |                |
| Papers:           |                       | Keys: |          | Books: | Service Books: |