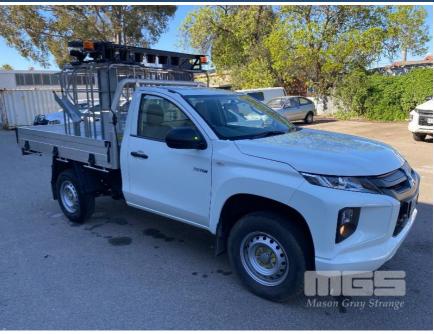

## 2022 MITSUBISHI TRITON MR, SINGLE CAB, TRAFFIC CONTROL T/TOP

## **Features**

ABS, AIR BAG, AIR CON, ALLOY TRAY, BLUETOOTH, CD PLAYER, CENTRAL LOCKING, CRUISE CONTROL, IMMOBILISER, POWER STEERING, POWER WINDOWS, SHELVING, SPARE WHEEL, TOW BAR, TRACTION CONTROL, WARNING LIGHTS, DUAL BATTERIES REVERSE CAMERA FITTED WITH TRAFFIC CONTROL ILLUMINATED ARROW SIGN POWER LIFT & REMOTE CONTROL WITH ROAD SIGN CARRY RACK