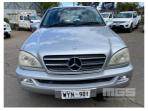

# 2003 MERCEDES BENZ ML500 SUV

## **Asset Details**

**Build Date:** 2003 Compliance: 2003 MERCEDES BENZ Make: Model: ML500 Variant: Series: **Body Type:** SUV 5.0 LITRE V8 PETROL **Engine Size: Transmission: AUTOMATIC TRANSMISSION Fuel Type: Ext. Colour:** SILVER DUCO Int. Colour: **BLACK** 4 Doors: 5 Seats: **AWD Drive Type:** 

## **Asset Identification**

| Odometer:         | 185,296kms<br>SHOWING | Rego: | WYN 901 | State: | SA  | Expiry:        |     |
|-------------------|-----------------------|-------|---------|--------|-----|----------------|-----|
| VIN:              | WDC1631752A448060     |       |         | PIN:   |     |                |     |
| <b>Engine No:</b> | 11396530493446        |       |         | Hours: |     |                |     |
| Papers:           | YES                   | Keys: | 2       | Books: | YES | Service Books: | YES |