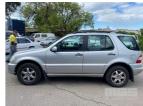

# 2003 MERCEDES BENZ ML500 SUV

## **Asset Details**

**Build Date:** 2003 Compliance: 2003 MERCEDES BENZ Make: Model: ML500 Variant: Series: **Body Type:** SUV 5.0 LITRE V8 PETROL **Engine Size: Transmission: AUTOMATIC TRANSMISSION Fuel Type: Ext. Colour:** SILVER DUCO Int. Colour: **BLACK** 4 Doors: 5 Seats: **AWD Drive Type:** 