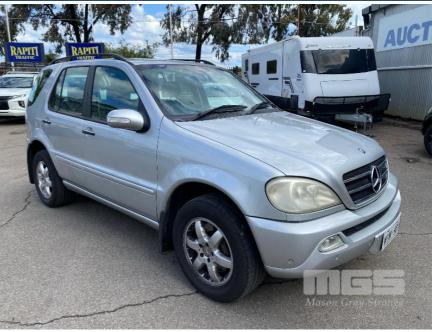

# 2003 MERCEDES BENZ ML500 SUV

## **Asset Details**

**Build Date:** 2003 Compliance: 2003 MERCEDES BENZ Make: Model: ML500 Variant: Series: **Body Type:** SUV 5.0 LITRE V8 PETROL **Engine Size: Transmission: AUTOMATIC TRANSMISSION Fuel Type: Ext. Colour:** SILVER DUCO Int. Colour: **BLACK** 4 Doors: 5 Seats: **AWD Drive Type:** 

## **Asset Identification**

| Odometer:         | 185,296kms<br>SHOWING | Rego: | WYN 901 | State: | SA  | Expiry:        |     |
|-------------------|-----------------------|-------|---------|--------|-----|----------------|-----|
| VIN:              | WDC1631752A448060     |       |         | PIN:   |     |                |     |
| <b>Engine No:</b> | 11396530493446        |       |         | Hours: |     |                |     |
| Papers:           | YES                   | Keys: | 2       | Books: | YES | Service Books: | YES |