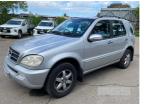

# 2003 MERCEDES BENZ ML500 SUV

## **Asset Details**

**Build Date:** 2003 Compliance: 2003 MERCEDES BENZ Make: Model: ML500 Variant: Series: **Body Type:** SUV 5.0 LITRE V8 PETROL **Engine Size: Transmission: AUTOMATIC TRANSMISSION Fuel Type: Ext. Colour:** SILVER DUCO Int. Colour: **BLACK** 4 Doors: 5 Seats: **AWD Drive Type:** 

## **Asset Identification**

| Odometer:         | 185,296kms<br>SHOWING | Rego: | WYN 901 | State: | SA  | Expiry:        |     |
|-------------------|-----------------------|-------|---------|--------|-----|----------------|-----|
| VIN:              | WDC1631752A448060     |       |         | PIN:   |     |                |     |
| <b>Engine No:</b> | 11396530493446        |       |         | Hours: |     |                |     |
| Papers:           | YES                   | Keys: | 2       | Books: | YES | Service Books: | YES |