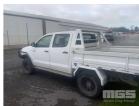

## 2009 TOYOTA HILUX KUN26R-PRMDYQ3 DUEL CAB UTE 4X4

## **Asset Details**

Build Date: 2009

Compliance:

Make: TOYOTA HILUX

Model: KUN26R-PRMDYQ3

Variant:

Series:

Body Type: DUEL CAB UTE

Engine Size: 4CYL 3L

Transmission: MANUAL

Fuel Type: TURBO DIESEL

Ext. Colour: WHITE

Int. Colour:

Doors: 4

Seats: 5

Drive Type: 4X4









## **Asset Identification**

| Odometer:         | 501,767            | Rego: | S357ACU | State: | SA | Expiry:        |    |
|-------------------|--------------------|-------|---------|--------|----|----------------|----|
| VIN:              | MR0FZ22G6010251194 |       |         | PIN:   |    |                |    |
| <b>Engine No:</b> |                    |       |         | Hours: |    |                |    |
| Papers:           | NO                 | Keys: | 1       | Books: | NO | Service Books: | NO |

## **Features**

**BULL BAR, STEEL TRAY**