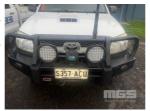

## 2009 TOYOTA HILUX KUN26R-PRMDYQ3 DUEL CAB UTE 4X4

## **Asset Details**

Build Date: 2009

Compliance:

Make: TOYOTA HILUX

Model: KUN26R-PRMDYQ3

Variant:

Series:

Body Type: DUEL CAB UTE

Engine Size: 4CYL 3L

Transmission: MANUAL

Fuel Type: TURBO DIESEL

Ext. Colour: WHITE

Int. Colour:

Doors: 4

Seats: 5

Drive Type: 4X4









## **Asset Identification**

| Odometer:         | 501,767            | Rego: | S357ACU | State: | SA | Expiry:        |    |
|-------------------|--------------------|-------|---------|--------|----|----------------|----|
| VIN:              | MR0FZ22G6010251194 |       |         | PIN:   |    |                |    |
| <b>Engine No:</b> |                    |       |         | Hours: |    |                |    |
| Papers:           | NO                 | Keys: | 1       | Books: | NO | Service Books: | NO |

## **Features**

**BULL BAR, STEEL TRAY**