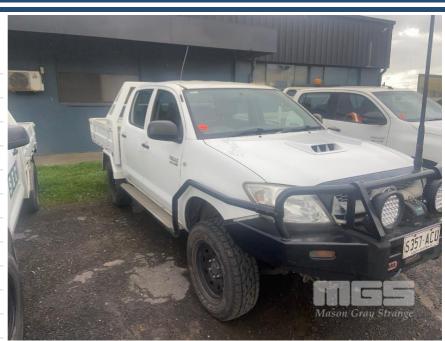

## 2009 TOYOTA HILUX KUN26R-PRMDYQ3 DUEL CAB UTE 4X4

## **Asset Details**

Build Date: 2009

Compliance:

Make: TOYOTA HILUX

Model: KUN26R-PRMDYQ3

Variant:

Series:

Body Type: DUEL CAB UTE

Engine Size: 4CYL 3L

Transmission: MANUAL

Fuel Type: TURBO DIESEL

Ext. Colour: WHITE

Int. Colour:

Doors: 4

Seats: 5

Drive Type: 4X4

## **Asset Identification**

| Odometer:         | 501,767            | Rego: | S357ACU | State: | SA | Expiry:        |    |
|-------------------|--------------------|-------|---------|--------|----|----------------|----|
| VIN:              | MR0FZ22G6010251194 |       |         | PIN:   |    |                |    |
| <b>Engine No:</b> |                    |       |         | Hours: |    |                |    |
| Papers:           | NO                 | Keys: | 1       | Books: | NO | Service Books: | NO |

## **Features**

**BULL BAR, STEEL TRAY**