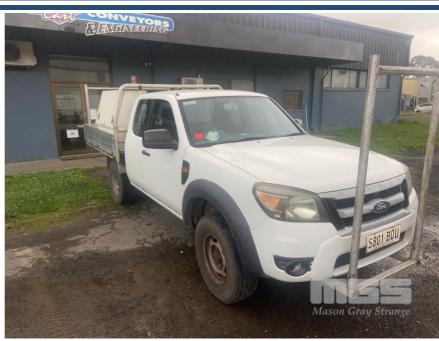

## 2009 FORD RANGER 1 SPACE CAB UTE 2WD

## **Asset Details**

Build Date: 2009

Compliance:

Make: FORD

Model: RANGER 1

Variant:

Series:

Body Type: SPACE CAB UTE

Engine Size: 4CYL

Transmission: MANUAL

Fuel Type: PETROL

Ext. Colour: WHITE

Int. Colour:

Doors:

Seats: 4

**Drive Type:** 2WD

## **Features**

ALLOY TRAY, TOOL BOX, TOW BAR, NOTE: FAULTY IGNITION SWITCH, STILL RUNS & DRIVES