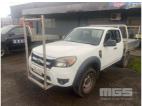

## 2009 FORD RANGER 1 SPACE CAB UTE 2WD

## **Asset Details**

Build Date: 2009

Compliance:

Make: FORD

Model: RANGER 1

Variant:

Series:

Body Type: SPACE CAB UTE

Engine Size: 4CYL

Transmission: MANUAL

Fuel Type: PETROL

Ext. Colour: WHITE

Int. Colour:

Doors:

Seats: 4

**Drive Type:** 2WD

## **Features**

ALLOY TRAY, TOOL BOX, TOW BAR, NOTE: FAULTY IGNITION SWITCH, STILL RUNS & DRIVES