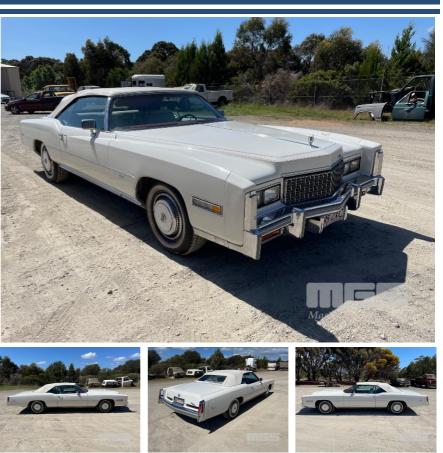

## **1976 CADILLAC BICENTENNIAL ELDORADO CONVERTIBLE FWD**

## **Asset Details**

| Build Date:   | 1976              |
|---------------|-------------------|
| Compliance:   |                   |
| Make:         | CADILLAC          |
| Model:        | ELDORADO          |
| Variant:      | CONVERTIBLE       |
| Series:       |                   |
| Body Type:    |                   |
| Engine Size:  | 8.2L V8           |
| Transmission: | 3 SPEED AUTO      |
| Fuel Type:    | PETROL            |
| Ext. Colour:  | WHITE             |
| Int. Colour:  | RED/WHITE LEATHER |
| Doors:        | 2                 |
| Seats:        | 2                 |
| Drive Type:   | FWD               |

## **Asset Identification**

| Odometer:  | 72,940<br>MILES | Rego: | 2957XC | State: | QLD | Expiry:        |    |
|------------|-----------------|-------|--------|--------|-----|----------------|----|
| VIN:       | 6L67S60264418   |       |        | PIN:   |     |                |    |
| Engine No: |                 |       |        | Hours: |     |                |    |
| Papers:    |                 | Keys: | 1      | Books: | NO  | Service Books: | NO |