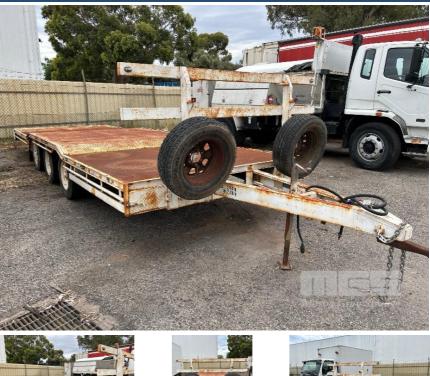

## 2003 TEAM POLY 15.4' FLAT TOP TRAILER TRIAXLE (4.7 x 2.5m)

## **Asset Details**

| Build Date:  | 2003              |  |  |
|--------------|-------------------|--|--|
| Make:        | TEAM POLY         |  |  |
| Length:      | 15.4'             |  |  |
| Sub Cat:     | FLAT TOP TRAILER  |  |  |
| Axle Config: | TRIAXLE           |  |  |
| Body Type:   | (4.7 x 2.5m)      |  |  |
| Model:       | PT3L              |  |  |
| ATM:         |                   |  |  |
| Volume:      |                   |  |  |
| Rating:      |                   |  |  |
| Suspension:  | SPRING SUSPENSION |  |  |
| Axle Type:   |                   |  |  |
| Rim Type:    |                   |  |  |
| Tyre Size:   | 205/85R16         |  |  |
| Brakes:      | AIR BRAKES/DRUM   |  |  |
| Coupling:    | RING FEEDER       |  |  |

## **Features**

UL: 2,420kg GTM: 7,700kg ATM: 8,500kg 2 x SPÁRE WHEELS, FRONT GATE