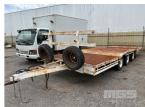

## 2003 TEAM POLY 15.4' FLAT TOP TRAILER TRIAXLE (4.7 x 2.5m)

## **Asset Details**

| Build Date:  | 2003              |  |  |
|--------------|-------------------|--|--|
| Make:        | TEAM POLY         |  |  |
| Length:      | 15.4'             |  |  |
| Sub Cat:     | FLAT TOP TRAILER  |  |  |
| Axle Config: | TRIAXLE           |  |  |
| Body Type:   | (4.7 x 2.5m)      |  |  |
| Model:       | PT3L              |  |  |
| ATM:         |                   |  |  |
| Volume:      |                   |  |  |
| Rating:      |                   |  |  |
| Suspension:  | SPRING SUSPENSION |  |  |
| Axle Type:   |                   |  |  |
| Rim Type:    |                   |  |  |
| Tyre Size:   | 205/85R16         |  |  |
| Brakes:      | AIR BRAKES/DRUM   |  |  |
| Coupling:    | RING FEEDER       |  |  |