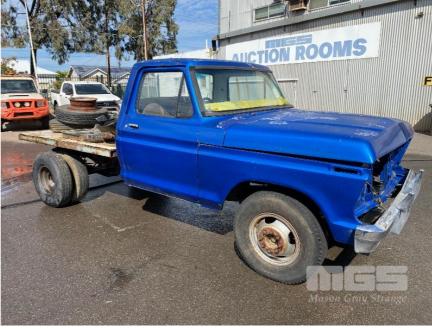

## 1977 FORD F-350 PICK UP TRUCK

## **Asset Details**

1977 **Build Date:** Compliance: **FORD** Make: F-350 Model: Variant: Series: **Body Type:** PICK UP TRUCK V8 LPG **Engine Size: Transmission:** 4 SPEED MANUAL **TRANSMISSION Fuel Type: Ext. Colour: BLUE DUCO** WHITE Int. Colour:

## **Features**

Doors:

Seats:

**Drive Type:** 

UNFINISHED RESTORATION PROJECT HUGE QTY OF PARTS INCLUDED TO FINISH THE RESTORATION CONTENCE OF STILLAGE (NOT INCLUDING STILLAGE) COMPLIANCE & MANUFACTURERS PLATES IN OFFICÉ KEY #44