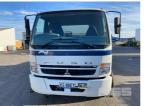

## 2010 MITSUBISHI FUSO, FIGHTER 10, FM600, FM65FH2RFAA, 4x2, BITUMEN CONVEYOR TRUCK

## **Features**

AIR CON, CB RADIO, FLOCON BITUMEN STEEL CONVEYOR SYSTEM REAR DISCHARGE, FORWARD & REVERS CONVEYOR RETRACTABLE OVER HEAD COVER PTO, HYDRAULIC LIFT PLATFORM, MULTIPLE TOOL COMPARTMENTS WATER & CLEANING TANKS, HOSÉ REEL **REVERSE CAMERA & 2 WAY RADIO** 