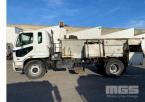

## 2010 MITSUBISHI FUSO, FIGHTER 10, FM600, FM65FH2RFAA, 4x2, BITUMEN CONVEYOR TRUCK

## **Features**

AIR CON, CB RADIO, FLOCON BITUMEN STEEL CONVEYOR SYSTEM REAR DISCHARGE, FORWARD & REVERS CONVEYOR RETRACTABLE OVER HEAD COVER PTO, HYDRAULIC LIFT PLATFORM, MULTIPLE TOOL COMPARTMENTS WATER & CLEANING TANKS, HOSÉ REEL **REVERSE CAMERA & 2 WAY RADIO** 