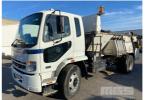

## 2010 MITSUBISHI FUSO, FIGHTER 10, FM600, FM65FH2RFAA, 4x2, BITUMEN CONVEYOR TRUCK

## **Features**

AIR CON, CB RADIO, FLOCON BITUMEN STEEL CONVEYOR SYSTEM REAR DISCHARGE, FORWARD & REVERS CONVEYOR RETRACTABLE OVER HEAD COVER PTO, HYDRAULIC LIFT PLATFORM, MULTIPLE TOOL COMPARTMENTS WATER & CLEANING TANKS, HOSÉ REEL **REVERSE CAMERA & 2 WAY RADIO** 